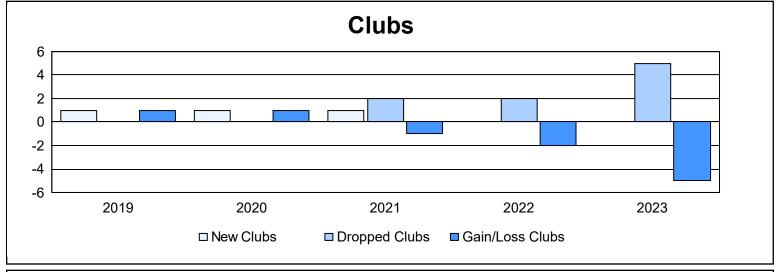

District 2 A3 As of June 2023 Cumulative

| Year      | New<br>Clubs | Dropped<br>Clubs | Gain/<br>Loss<br>Clubs | New<br>Members | Charter<br>Members | Reinstate<br>Members | Transfer<br>Members | Total<br>Member<br>Added | Total<br>Members<br>Dropped | Gain/<br>Loss<br>Members |
|-----------|--------------|------------------|------------------------|----------------|--------------------|----------------------|---------------------|--------------------------|-----------------------------|--------------------------|
| 2018-2019 | 1            | 0                | 1                      | 106            | 46                 | 8                    | 10                  | 170                      | 216                         | -46                      |
| 2019-2020 | 1            | 0                | 1                      | 118            | 31                 | 5                    | 16                  | 170                      | 168                         | 2                        |
| 2020-2021 | 1            | 2                | -1                     | 95             | 23                 | 3                    | 15                  | 136                      | 175                         | -39                      |
| 2021-2022 | 0            | 2                | -2                     | 129            | 7                  | 13                   | 12                  | 161                      | 206                         | -45                      |
| 2022-2023 | 0            | 5                | -5                     | 129            | 2                  | 14                   | 8                   | 153                      | 193                         | -40                      |
| Average   | 1            | 2                | -1                     | 115            | 22                 | 9                    | 12                  | 158                      | 192                         | -34                      |